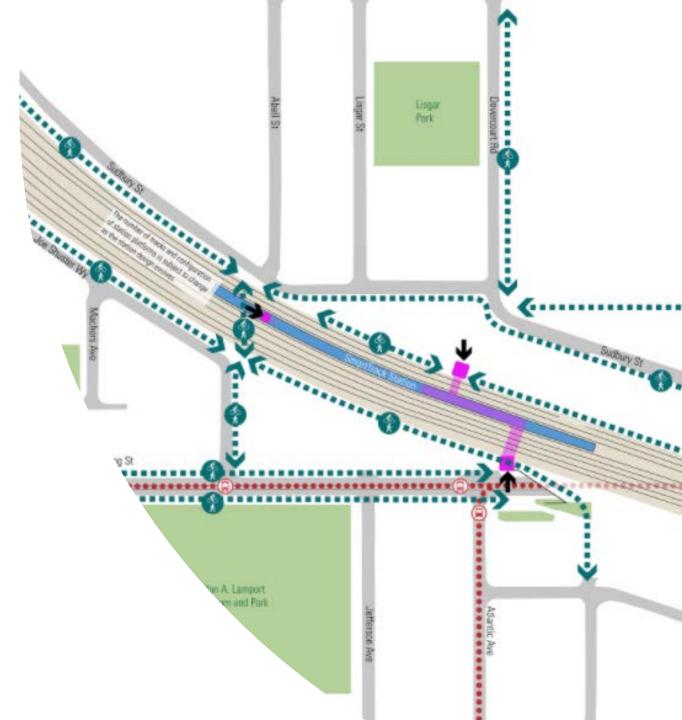

### Working with Government & Community King High Line / King-Liberty Station / Rail Path

Pedestrian/Cyclist KING HIGH

West Toronto Rail Path

King High Line Extension to Liberty Village

# Working with Government & Community

- Organized local stakeholder groups to influence design of King Liberty Station.
- New bridge proposed for Station connects Liberty Village to communities north of Rail Corridor with West Toronto Rail Path.
  - Liberty Village Residents' Association
  - Liberty Village BIA
  - West Queen West BIA
  - Friends of the West Toronto Rail Path
  - Local Councillors
  - And more . . . .