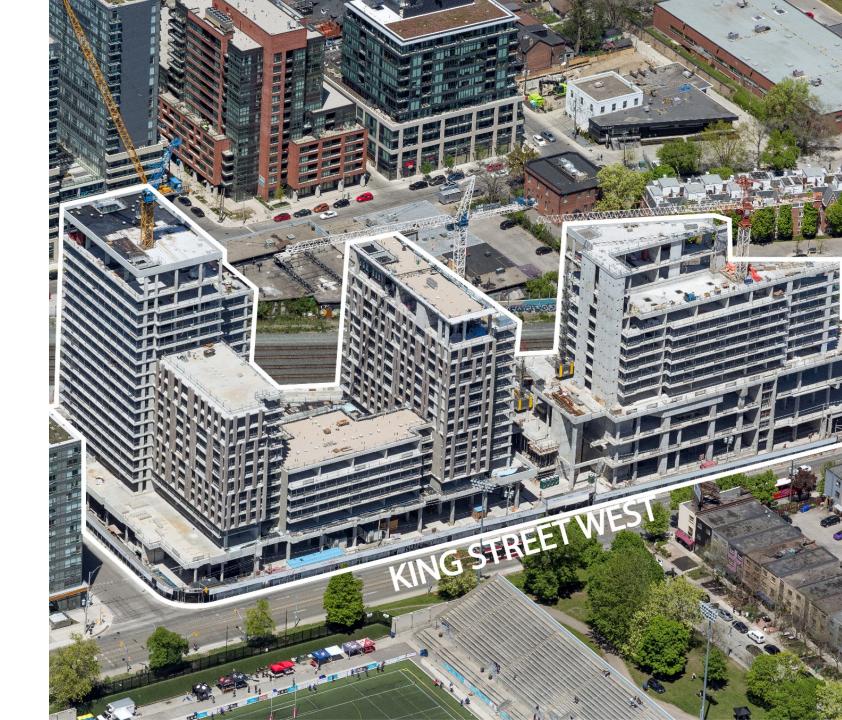

## King High Line Development

- New Retail
  - Longos, Canadian Tire,
- New Apartment Rental Units
- Family Size Units
- New Multi-modal path connection over King St to Liberty Village
- Day Care

### Working with Government & Community King High Line / King-Liberty Station / Rail Path

Pedestrian/Cyclist KING HIGH

West Toronto Rail Path

King High Line Extension to Liberty Village

# Working with Government & Community

- Organized local stakeholder groups to influence design of King Liberty Station.
- New bridge proposed for Station connects Liberty Village to communities north of Rail Corridor with West Toronto Rail Path.
  - Liberty Village Residents' Association
  - Liberty Village BIA
  - West Queen West BIA
  - Friends of the West Toronto Rail Path
  - Local Councillors
  - And more . . . .