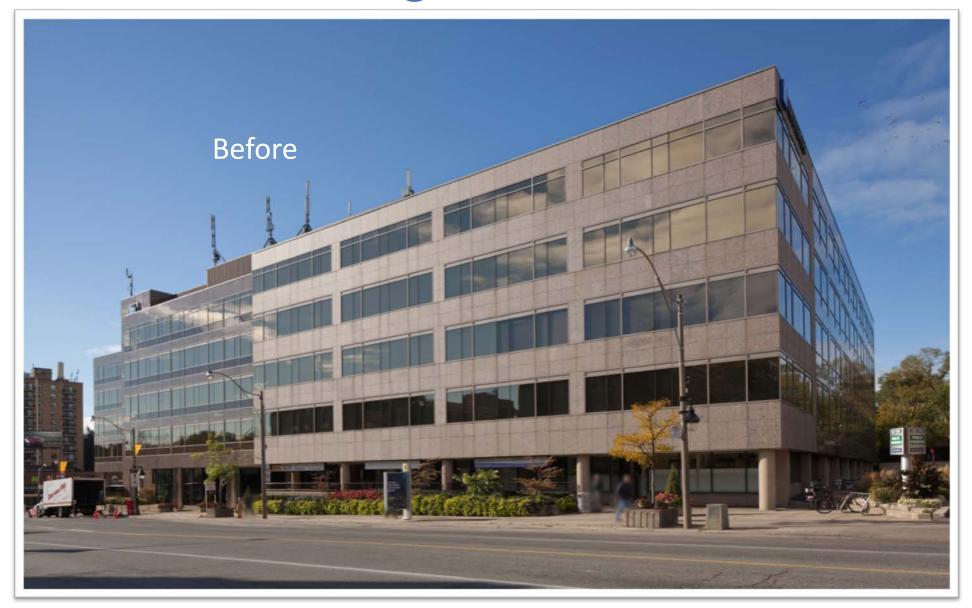

|

## Yorkville Village

Transformation of former Hazelton Lanes

Before







Avenue Road Facade

## 3080 Yonge Street (at Lawrence)





## 3080 Yonge Street (at Lawrence Avenue)





## King High Line Development

- New Retail
  - Longos, Canadian Tire,
- New Apartment Rental Units
- Family Size Units
- New Multi-modal path connection over King St to Liberty Village
- Day Care





### Working with Government & Community King High Line / King-Liberty Station / Rail Path



Pedestrian/Cyclist KING HIGH



West Toronto Rail Path

King High Line Extension to Liberty Village

# Working with Government & Community

- Organized local stakeholder groups to influence design of King Liberty Station.
- New bridge proposed for Station connects Liberty Village to communities north of Rail Corridor with West Toronto Rail Path.
  - Liberty Village Residents' Association
  - Liberty Village BIA
  - West Queen West BIA
  - Friends of