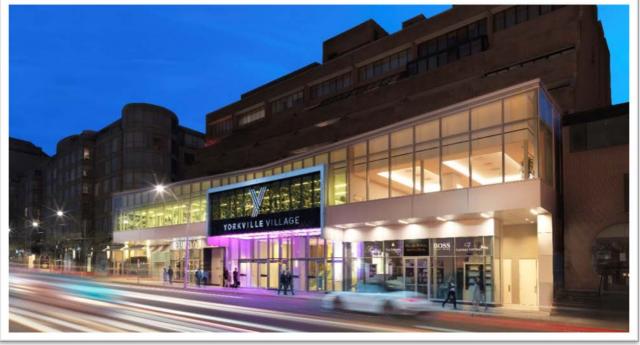

## Yorkville Village

Transformation of former Hazelton Lanes

Before

Avenue Road Facade