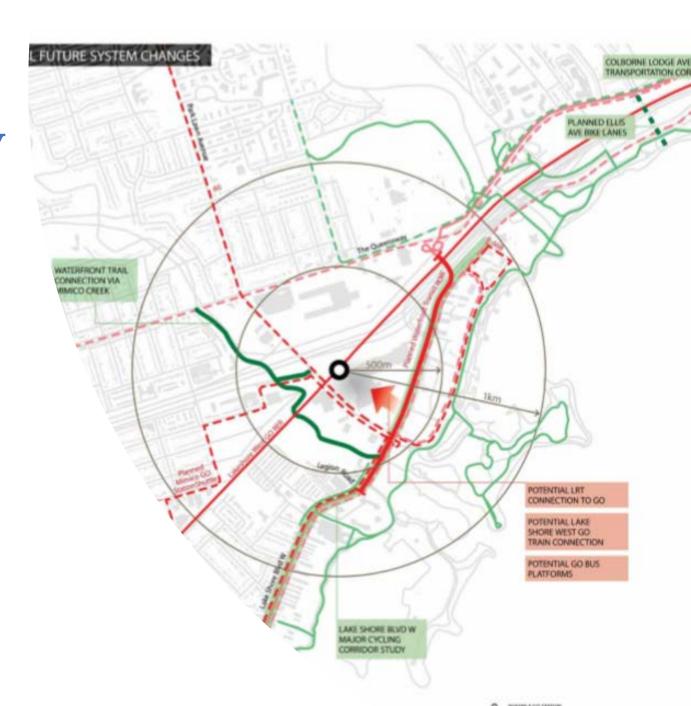

## Connections & Improved Mobility

- Potential Bicycle Opportunities
- Potential Road Opportunities
- Potential Transit Hub

## Park Lawn GO Station

Mr. Christie's site – opportunity for new transit hub

In November 2017, Toronto Council approved motion by Councillor Grimes advising Metrolinx that a Park Lawn GO Station is a City priority.

January 2018 City Staff Report on Waterfront Transit recognized potential transit infrastructure improvements to Humber Bay Shores with TTC and GO Station