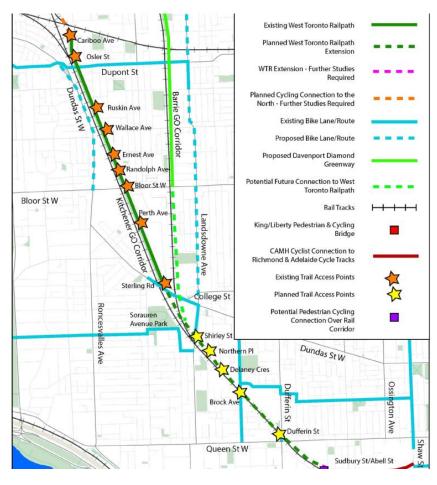

### Working with Government & Community King High Line / King-Liberty Station / Rail Path

Pedestrian/Cyclist KING HIGH

West Toronto Rail Path

King High Line Extension to Liberty Village

# Working with Government & Community

- Organized local stakeholder groups to influence design of King Liberty Station.
- New bridge proposed for Station connects Liberty Village to communities north of Rail Corridor with West Toronto Rail Path.
  - Liberty Village Residents' Association
  - Liberty Village BIA
  - West Queen West BIA
  - Friends of the West Toronto Rail Path
  - Local Councillors
  - And more . . . .