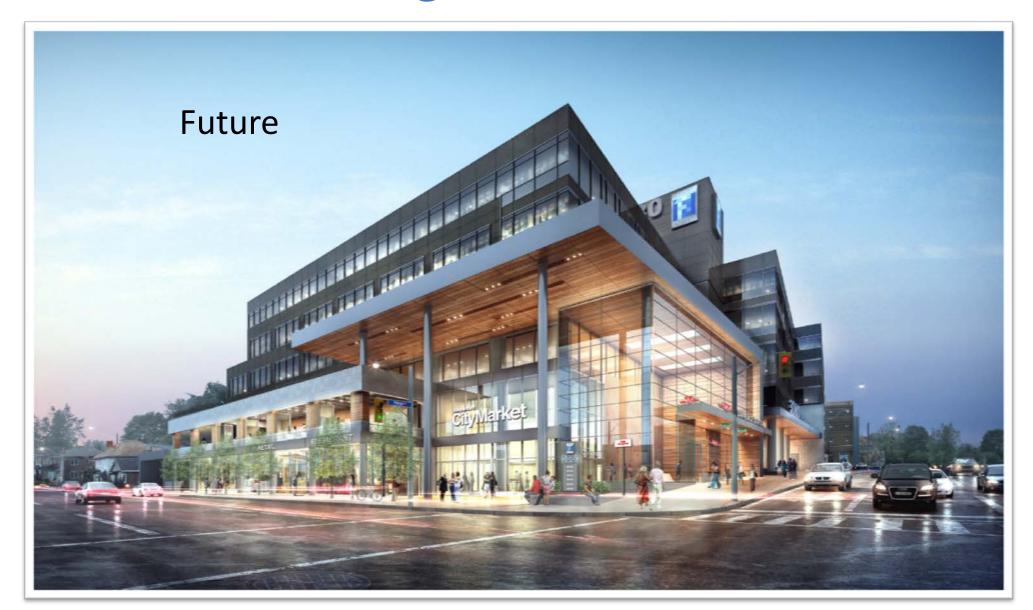

|

## Yorkville Village

Transformation of former Hazelton Lanes

Before







Avenue Road Facade

## 3080 Yonge Street (at Lawrence)





## 3080 Yonge Street (at Lawrence Avenue)





## King High Line Development

- New Retail
  - Longos, Canadian Tire,
- New Apartment Rental Units
- Family Size Units
- New Multi-modal path connection over King St to Liberty Village
- Day Care





### Working with Government & Community King High Line / King-Liberty Station / Rail Path



Pedestrian/Cyclist KING HIGH



West Toronto Rail Path

King High Line Extension to Liberty Village

# Working with Government & Community

- Organized local stakeholder groups to influence design of King Liberty Station.
- New bridge proposed for Station connects Liberty Village to communities north of Rail Corridor with West Toronto Rail Path.
  - Liberty Village Residents' Association
  - Liberty Village BIA
  - West Queen West BIA
  - Friends of the West Toronto Rail Path
  - Local Councillor