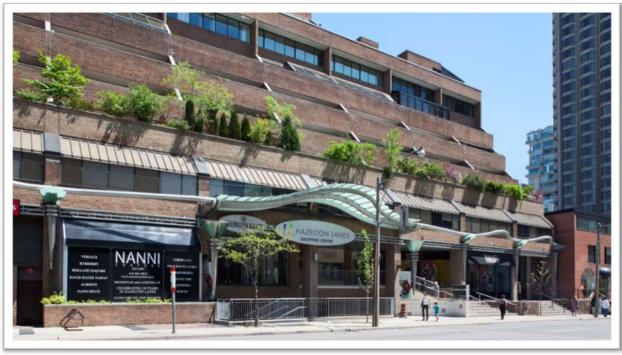

## Yorkville Village

Transformation of former Hazelton Lanes

Before

Avenue Road Facade