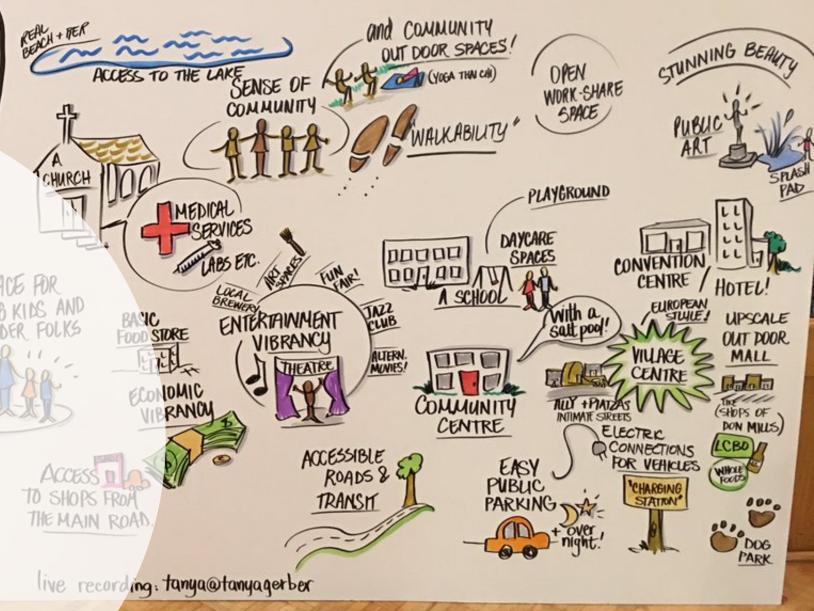

# WHAT IS IMPORTANT TO YOU ABOUT YOUR NEIGHBOURHOOD?

- February 20<sup>th</sup> at Polish Hall
- About 600 attendees
- 551 People signed-in
- 180 comment forms submitted