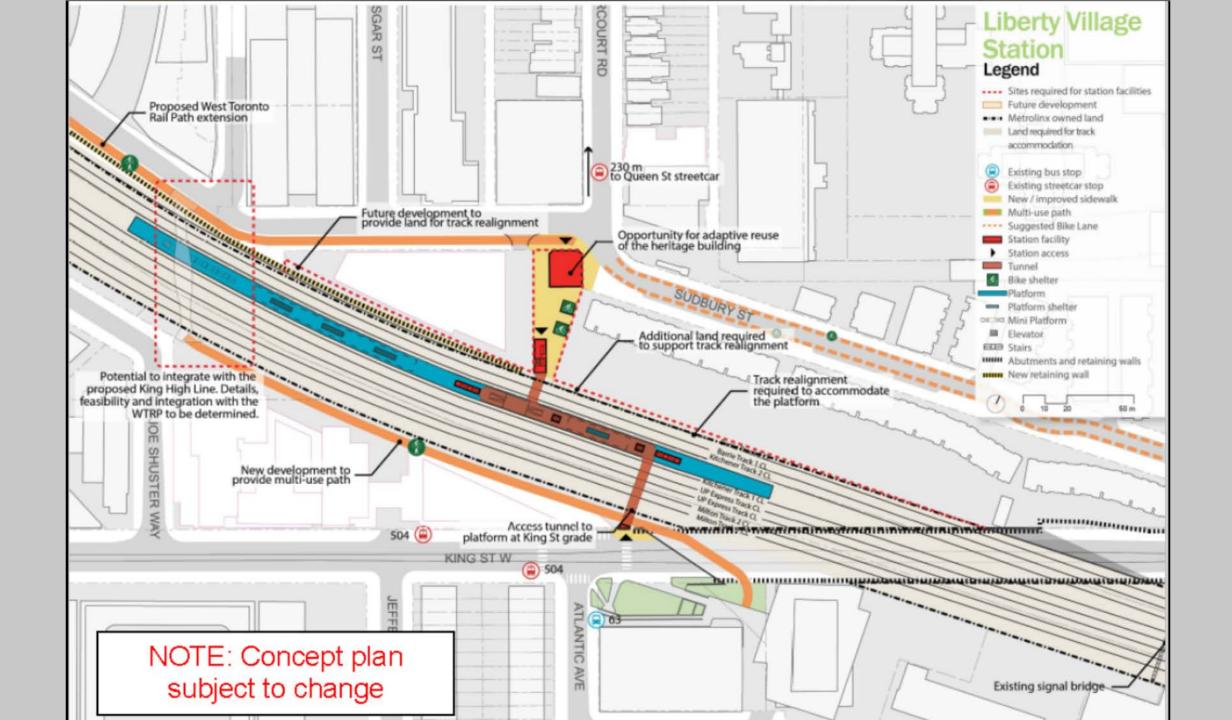

## King High Line Development

- New Retail
  - Longos, Canadian Tire,
- New Apartment Rental Units
- Family Size Units
- New Multi-modal path connection over King St to Liberty Village
- Day Care

### Working with Government & Community King High Line / King-Liberty Station / Rail Path

Pedestrian/Cyclist KING HIGH

West Toronto Rail Path

King High Line Extension to Liberty Village

# Working with Government & Community

- Organized local stakeholder groups to influence design of King Liberty Station.
- New bridge proposed for Station connects Liberty Village to communities north of Rail Corridor with West Toronto Rail Path.
  - Liberty Village Residents' Association
  - Liberty Village BIA
  - West Queen West BIA
  - Friends of the West Toronto Rail Path
  - Local Councillors
  - And more . . . .