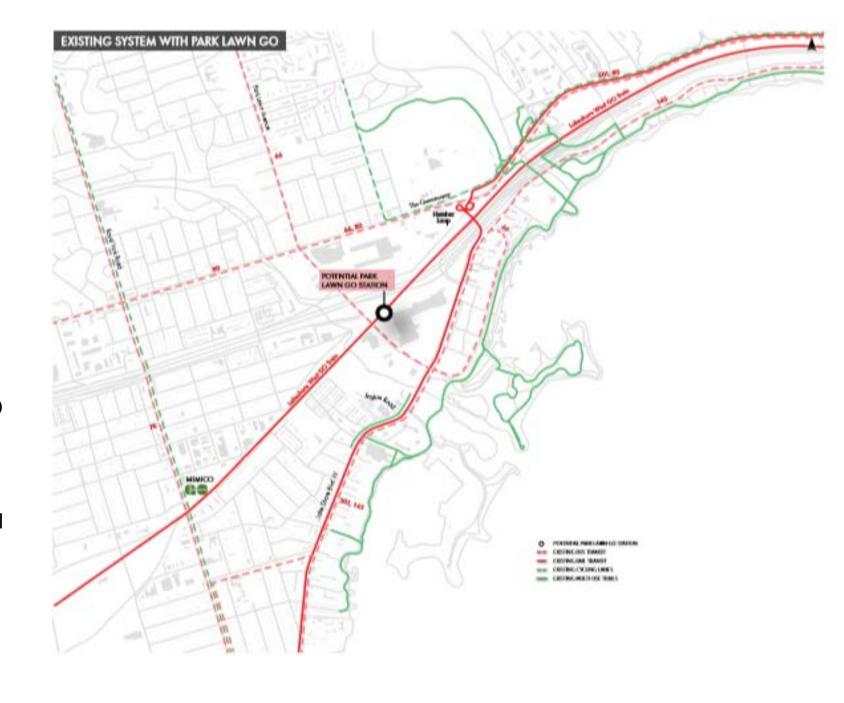

## Park Lawn GO Station

Mr. Christie's site – opportunity for new transit hub

In November 2017, Toronto Council approved motion by Councillor Grimes advising Metrolinx that a Park Lawn GO Station is a City priority.

January 2018 City Staff Report on Waterfront Transit recognized potential transit infrastructure improvements to Humber Bay Shores with TTC and GO Station